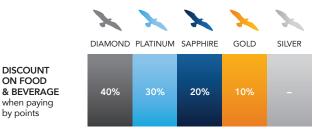

#### DO I GET DISCOUNTS?

Members will continue to receive member prices. When members use their points to purchase food & beverage they will receive a discount as outlined below.