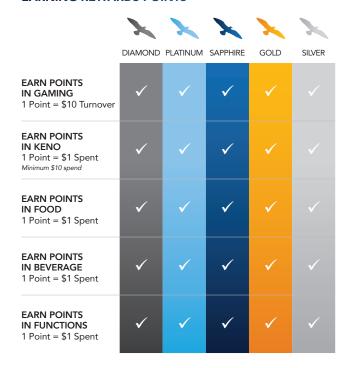

# **HOW DO I EARN POINTS?**

When you use your membership card you can earn points when playing gaming machines, dine in the Cafe or Brasserie, when you purchase beverages in the bars or the bottle shop, buying or replaying KENO tickets, and payments for functions.

# **EARNING REWARDS POINTS**